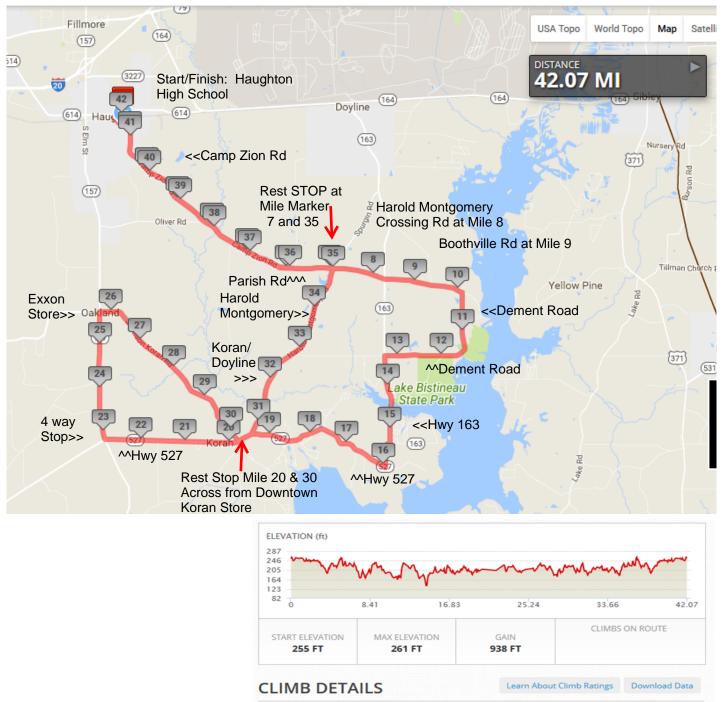

## 42 mile Route - Miracle Tour by CHRISTUS Shreveport-Bossier Children's Miracle Network

Start: Haughton High School, Haughton LA Mile: Turn: Depart Haughton High School 0 0 Right on North Hazel/East Taylor 1/4 Left on Myrtle to Cross RR Tracks 1/2 Left on East Jackson 1/2 Bear Right on South Hazel Left East Madison to go past 1st Baptist Church 1 1.1/2 Right onto Camp Zion Road 3 Bear Left on Camp Zion Rd at Fork 6 Continue onto Parish Road Straight onto Harold Montgomery Crossing Rd At White 7 Pipe Fence Ranch Azalee Rest stop 8.5 Cross Hwy 163 to Boothville Rd 11 Right Dement Rd Left Hwy 163 13 15 Right Hwy 527 20 Koran Rest Stop At American Legion on Hwy 527 20 From Rest Stop go Right Hwy 527 23 Right Hwy 157 at 4 Way Stop 26 Right Johnson Koran Rd at Exxon Store Rest Stop across from Koran Store 30 To RETURN go right from Rest Stop 30 30.55 Left Koran-Doyline Rd Left Parish Rd- At White Pipe Fence Ranch Azalee -35 Continue onto Camp Zion 41 Left on Madison Ave to go past 1st Baptist Church 41.2 Right on S Hazel at 1st Baptist Church 41.3 Left on East Jackson 41.4 Right on Myrtle to cross RR tracks 41.4 Right on East Taylor 41.6 Left on North Hazel to Haughton High School 42 Arrive at Haughton High School